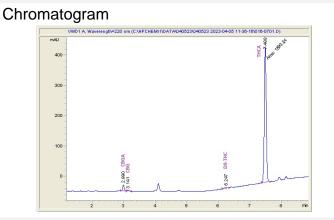

### Cannabinoid Profile by HPLC

CBGA 0.76 7.6 CBG 0.15 1.5 Delta-9-THC 0.12 1.2 THCA 24.47 244.7 **Total Cannabinoids** 25.50 255.0 0.00 0.00 Calculated CBD Yield

CBGA

0 76

Calculated Maximum CBD Yield = CBD + 0.877 \* CBDA

Cannabinoid

CBG

0.15

Delta-

9-THC

% wt

THCA

mg/g

0.12 24.47