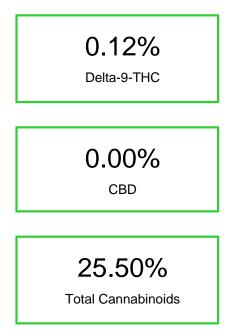

### Cannabinoid Profile by HPLC

CBGA 0.76 7.6 CBG 0.15 1.5 Delta-9-THC 0.12 1.2 THCA 24.47 244.7 **Total Cannabinoids** 25.50 255.0 0.00 0.00 Calculated CBD Yield

CBGA

0 76

Calculated Maximum CBD Yield = CBD + 0.877 \* CBDA

Cannabinoid

CBG

0.15

Delta-

9-THC

% wt

THCA

mg/g

0.12 24.47