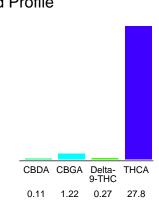

#### Cannabinoid Profile

### Cannabinoid Profile by HPLC

0.27%

Delta-9-THC

0.00%

**CBD** 

| Cannabinoid          | % wt  | mg/g  |
|----------------------|-------|-------|
| CBDA                 | 0.11  | 1.1   |
| CBGA                 | 1.22  | 12.2  |
| Delta-9-THC          | 0.27  | 2.7   |
| THCA                 | 27.8  | 278.0 |
| Total Cannabinoids   | 29.40 | 294.0 |
| Calculated CBD Yield | 0.10  | 0.96  |