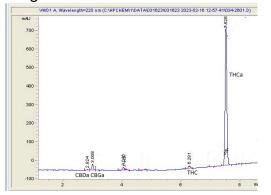

#### Chromatogram

### Cannabinoid Profile by HPLC

0.27%

Delta-9-THC

0.00%

**CBD** 

| Cannabinoid          | % wt  | mg/g  |
|----------------------|-------|-------|
| CBDA                 | 0.11  | 1.1   |
| CBGA                 | 1.22  | 12.2  |
| Delta-9-THC          | 0.27  | 2.7   |
| THCA                 | 27.8  | 278.0 |
| Total Cannabinoids   | 29.40 | 294.0 |
| Calculated CBD Yield | 0.10  | 0.96  |