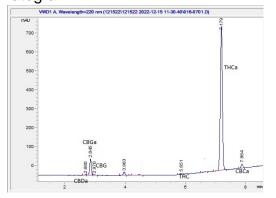

# **Marin Analytics**

## **Analysis Report**

IJS Farm, Inc.

499-121522-019 Sample

Hawaiian 5.0 THC-A Hemp Flower

Sample Submitted: 12-15-2022; Report Date: 12-15-2022

### Hawaiian 5.0 THC-A Hemp Flower

Plant Material: Flower

#### Chromatogram



#### Cannabinoid Profile



#### Cannabinoid Profile by HPLC

0.14%

Delta-9-THC

0.00%

**CBD** 

| Cannabinoid          | % wt  | mg/g  |
|----------------------|-------|-------|
| CBDA                 | 0.07  | 0.7   |
| CBGA                 | 1.95  | 19.5  |
| CBG                  | 0.1   | 1.0   |
| Delta-9-THC          | 0.14  | 1.4   |
| THCA                 | 20.83 | 208.3 |
| Total Cannabinoids   | 23.09 | 230.9 |
| Calculated CBD Yield | 0.06  | 0.61  |

Calculated Maximum CBD Yield = CBD + 0.877 \* CBDA

23.09%

**Total Cannabinoids** 

Marin Analytics, LLC 250 Bel Marin Keys Blvd, Suite D4 Novato, CA 94949

415-936-6477 / sarabiancalana1@gmail.com

Sara Biancalana

This sample has been tested by Marin Analytics, LLC using valid testing methodologies and a quality system. Valu