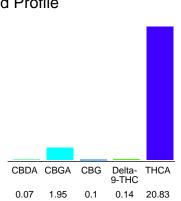

#### Cannabinoid Profile

#### Cannabinoid Profile by HPLC

0.14%

Delta-9-THC

0.00%

**CBD** 

| Cannabinoid          | % wt  | mg/g  |
|----------------------|-------|-------|
| CBDA                 | 0.07  | 0.7   |
| CBGA                 | 1.95  | 19.5  |
| CBG                  | 0.1   | 1.0   |
| Delta-9-THC          | 0.14  | 1.4   |
| THCA                 | 20.83 | 208.3 |
| Total Cannabinoids   | 23.09 | 230.9 |
| Calculated CBD Yield | 0.06  | 0.61  |