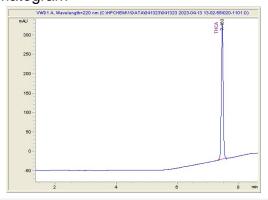

#### Chromatogram

### Cannabinoid Profile by HPLC

0.00%

Delta-9-THC

| Cannabinoid          | % wt  | mg/g  |
|----------------------|-------|-------|
| THCA                 | 99.92 | 999.2 |
| Total Cannabinoids   | 99.92 | 999.2 |
| Calculated CBD Yield | 0.00  | 0.00  |