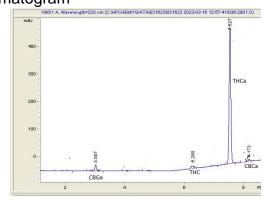

# Analysis Report

### IJS Farm, Inc.

### Sample 467-031623-030

Indoor Mochi Berry THC-A Hemp

Sample Submitted: 03-16-2023; Report Date: 03-16-2023

## Indoor Mochi Berry THC-A Hemp

Plant Material: Flower

#### Chromatogram





#### Cannabinoid Profile by HPLC



mg/g Cannabinoid % wt CBGA 0.81 8.1 Delta-9-THC 0.27 2.7 THCA 18.09 180.9 **Total Cannabinoids** 19.17 191.7 0.00 0.00 **Calculated CBD Yield** 

Calculated Maximum CBD Yield = CBD + 0.877 \* CBDA

Marin Analytics, LLC 250 Bel Marin Keys Blvd, Suite D4 Novato, CA 94949

415-936-6477 / sarabiancalana1@gmail.com

Sara Biancald

Sara Biancalana Chief Scientist

This sample has been tested by Marin Analytics, LLC using valid testing methodologies and a quality system. Values reported relate only to the sample tested. Marin Analytics, LLC makes no claims as to the efficacy, safety or other risks associated with any detected or non-detected levels of any compounds reported herein. This Certificate shall not be reproduced except in full, without the written