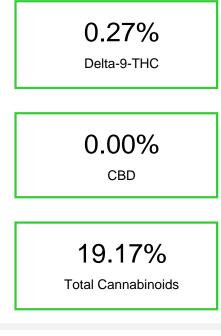

#### Cannabinoid Profile by HPLC

mg/g Cannabinoid % wt CBGA 0.81 8.1 Delta-9-THC 0.27 2.7 THCA 18.09 180.9 **Total Cannabinoids** 19.17 191.7 0.00 0.00 **Calculated CBD Yield** 

Calculated Maximum CBD Yield = CBD + 0.877 \* CBDA