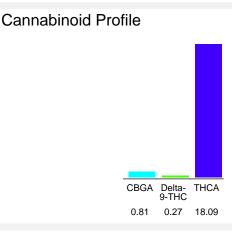

#### Cannabinoid Profile by HPLC

mg/g Cannabinoid % wt CBGA 0.81 8.1 Delta-9-THC 0.27 2.7 THCA 18.09 180.9 **Total Cannabinoids** 19.17 191.7 0.00 0.00 **Calculated CBD Yield** 

Calculated Maximum CBD Yield = CBD + 0.877 \* CBDA