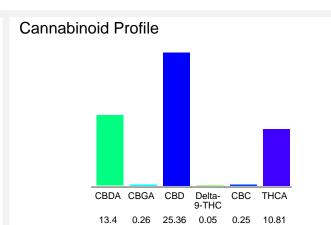

#### Cannabinoid Profile by HPLC

0.05%

Delta-9-THC

25.36%

**CBD** 

| Cannabinoid          | % wt  | mg/g   |
|----------------------|-------|--------|
| CBDA                 | 13.4  | 134.0  |
| CBGA                 | 0.26  | 2.6    |
| CBD                  | 25.36 | 253.6  |
| Delta-9-THC          | 0.05  | 0.5    |
| CBC                  | 0.25  | 2.5    |
| THCA                 | 10.81 | 108.1  |
| Total Cannabinoids   | 50.13 | 501.3  |
| Calculated CBD Yield | 37.11 | 371.12 |

Calculated Maximum CBD Yield = CBD + 0.877 \* CBDA

50.13%

**Total Cannabinoids** 

Marin Analytics, LLC 250 Bel Marin Keys Blvd, Suite D4 Novato, CA 94949

415-936-6477 / sarabiancalana1@gmail.com

Sara Biancalana
Chief Scientist