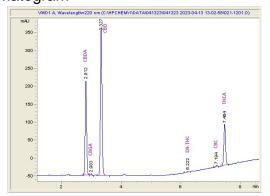

# **Marin Analytics**

# **Analysis Report**

### **IJS Farms**

### Sample 625-041323-002

**THCA Moon Rocks** 

Sample Submitted: 04-13-2023; Report Date: 04-16-2023

## **THCA Moon Rocks**

Plant Material: Flower

#### Chromatogram





#### Cannabinoid Profile by HPLC

0.05%

Delta-9-THC

25.36%

**CBD** 

| Cannabinoid          | % wt  | mg/g   |
|----------------------|-------|--------|
| CBDA                 | 13.4  | 134.0  |
| CBGA                 | 0.26  | 2.6    |
| CBD                  | 25.36 | 253.6  |
| Delta-9-THC          | 0.05  | 0.5    |
| CBC                  | 0.25  | 2.5    |
| THCA                 | 10.81 | 108.1  |
| Total Cannabinoids   | 50.13 | 501.3  |
| Calculated CBD Yield | 37.11 | 371.12 |

Calculated Maximum CBD Yield = CBD + 0.877 \* CBDA

50.13%

**Total Cannabinoids** 

Marin Analytics, LLC 250 Bel Marin Keys Blvd, Suite D4 Novato, CA 94949

415-936-6477 / sarabiancalana1@gmail.com

Sara Biancalana
Chief Scientist

This sample has been tested by Marin Analytics, LLC using valid testin