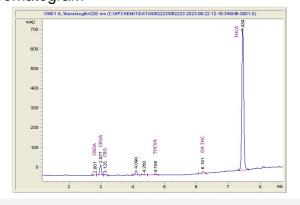

### Chromatogram

# Cannabinoid Profile

0.082 1.911 0.144 0.24 0.219 28.466

CBG

THCV

Delta- THCA

### Cannabinoid Profile by HPLC

0.22%

Delta-9-THC

0.00%

CBD

31.06%

**Total Cannabinoids** 

| Cannabinoid          | % wt  | mg/g   |
|----------------------|-------|--------|
| CBDA                 | 0.082 | 0.82   |
| CBGA                 | 1.911 | 19.11  |
| CBG                  | 0.144 | 1.44   |
| THCVa                | 0.24  | 2.4    |
| Delta-9-THC          | 0.219 | 2.19   |
| THCA                 | 28.47 | 284.66 |
| Total Cannabinoids   | 31.06 | 310.6  |
| Calculated Total THC | 25.18 | 251.84 |
| Calculated CBD Yield | 0.07  | 0.72   |