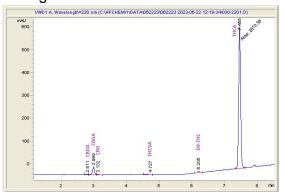

### Chromatogram

# Cannabinoid Profile by HPLC

| Cannabinoid                                       | % wt  | mg/g   |
|---------------------------------------------------|-------|--------|
| CBDA                                              | 0.064 | 0.64   |
| CBGA                                              | 1.346 | 13.46  |
| CBG                                               | 0.102 | 1.02   |
| THCVa                                             | 0.097 | 0.97   |
| Delta-9-THC                                       | 0.226 | 2.26   |
| THCA                                              | 24.06 | 240.61 |
| Total Cannabinoids                                | 25.90 | 259.0  |
| Calculated Total THC                              | 21.33 | 213.27 |
| Calculated CBD Yield                              | 0.06  | 0.56   |
| Calculated Total THC = Delta-9-THC + 0.877 * THCA |       |        |
| Calculated Maximum CBD Yield = CBD + 0.877 * CBDA |       |        |