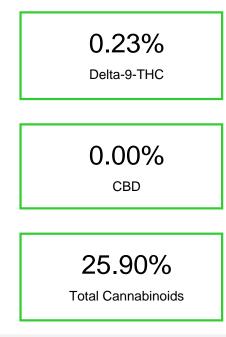

# Cannabinoid Profile

# Cannabinoid Profile by HPLC

| Cannabinoid                                       | % wt  | mg/g   |
|---------------------------------------------------|-------|--------|
| CBDA                                              | 0.064 | 0.64   |
| CBGA                                              | 1.346 | 13.46  |
| CBG                                               | 0.102 | 1.02   |
| THCVa                                             | 0.097 | 0.97   |
| Delta-9-THC                                       | 0.226 | 2.26   |
| THCA                                              | 24.06 | 240.61 |
| Total Cannabinoids                                | 25.90 | 259.0  |
| Calculated Total THC                              | 21.33 | 213.27 |
| Calculated CBD Yield                              | 0.06  | 0.56   |
| Calculated Total THC = Delta-9-THC + 0.877 * THCA |       |        |
| Calculated Maximum CBD Yield = CBD + 0.877 * CBDA |       |        |