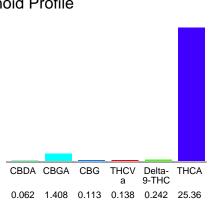

### Cannabinoid Profile

### Cannabinoid Profile by HPLC

0.24%

Delta-9-THC

0.00%

CBD

27.32%

**Total Cannabinoids** 

| Cannabinoid          | % wt  | mg/g   |
|----------------------|-------|--------|
| CBDA                 | 0.062 | 0.62   |
| CBGA                 | 1.408 | 14.08  |
| CBG                  | 0.113 | 1.13   |
| THCVa                | 0.138 | 1.38   |
| Delta-9-THC          | 0.242 | 2.42   |
| THCA                 | 25.36 | 253.6  |
| Total Cannabinoids   | 27.32 | 273.2  |
| Calculated Total THC | 22.48 | 224.83 |
| Calculated CBD Yield | 0.05  | 0.54   |