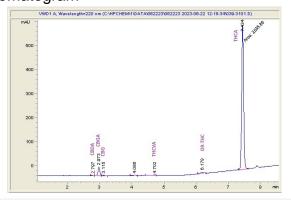

## IJS Farm, Inc.

### Sample 614-062223-049

#### Indoor AAA Yoda's Breath THC-A Hemp Flower

Sample Submitted: 06-22-2023; Report Date: 06-27-2023

# Indoor AAA Yoda's Breath THC-A Hemp Flower

Plant Material: Flower

#### Chromatogram



### Cannabinoid Profile



### Cannabinoid Profile by HPLC

0.24%

Delta-9-THC

0.00%

CBD

27.32%

**Total Cannabinoids** 

| Cannabinoid          | % wt  | mg/g   |
|----------------------|-------|--------|
| CBDA                 | 0.062 | 0.62   |
| CBGA                 | 1.408 | 14.08  |
| CBG                  | 0.113 | 1.13   |
| THCVa                | 0.138 | 1.38   |
| Delta-9-THC          | 0.242 | 2.42   |
| THCA                 | 25.36 | 253.6  |
| Total Cannabinoids   | 27.32 | 273.2  |
| Calculated Total THC | 22.48 | 224.83 |
| Calculated CBD Yield | 0.05  | 0.54   |

Calculated Total THC = Delta-9-THC + 0.877 \* THCA Calculated Maximum CBD Yield = CBD + 0.877 \* CBDA

Marin Analytics, LLC 250 Bel Marin Keys Blvd, Suite D4 Novato, CA 94949

833-321-TEST / info@marinanalytics