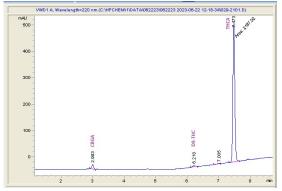

## IJS Farm, Inc.

## Sample 614-062223-039

#### Indoor Yoda's Breath THC-A Hemp Flower

Sample Submitted: 06-22-2023; Report Date: 06-27-2023

# Indoor Yoda's Breath THC-A Hemp Flower Plant Material: Flower

### Chromatogram



#### Cannabinoid Profile



### Cannabinoid Profile by HPLC

0.21%

Delta-9-THC

0.00%

**CBD** 

| Cannabinoid                                    | % wt  | mg/g   |
|------------------------------------------------|-------|--------|
| CBGA                                           | 0.704 | 7.04   |
| Delta-9-THC                                    | 0.206 | 2.06   |
| THCA                                           | 23.12 | 231.2  |
| Total Cannabinoids                             | 24.03 | 240.3  |
| Calculated Total THC                           | 20.48 | 204.82 |
| Calculated CBD Yield                           | 0.00  | 0.00   |
| Colordon d Total THO Polto O THO CO 0.77 * THO |       |        |

Calculated Total THC = Delta-9-THC + 0.877 \* THCA Calculated Maximum CBD Yield = CBD +