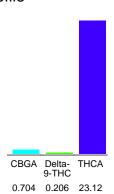

#### Cannabinoid Profile

### Cannabinoid Profile by HPLC

0.21%

Delta-9-THC

0.00%

**CBD** 

| Cannabinoid                                    | % wt  | mg/g   |
|------------------------------------------------|-------|--------|
| CBGA                                           | 0.704 | 7.04   |
| Delta-9-THC                                    | 0.206 | 2.06   |
| THCA                                           | 23.12 | 231.2  |
| Total Cannabinoids                             | 24.03 | 240.3  |
| Calculated Total THC                           | 20.48 | 204.82 |
| Calculated CBD Yield                           | 0.00  | 0.00   |
| Colordon d Total THO Polto O THO CO 0.77 * THO |       |        |

Calculated Total THC = Delta-9-THC + 0.877 \* THCA Calculated Maximum CBD Yield = CBD + 0.877 \* CBDA

24.03%

**Total Cannabinoids** 