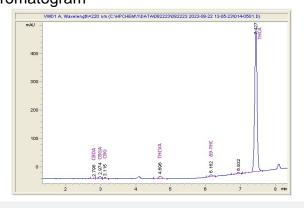

## **IJS Farm**

# Sample 614-082223-084

### Afghan Kush THCa Hemp Flower

Sample Submitted: 08-22-2023; Report Date: 08-22-2023

# Afghan Kush THCa Hemp Flower

Plant Material: Flower

## Chromatogram



#### Cannabinoid Profile



### Cannabinoid Profile by HPLC

0.26%

Delta-9-THC

0.00%

**CBD** 

23.44%

**Total Cannabinoids** 

| Cannabinoid          | % wt  | mg/g   |
|----------------------|-------|--------|
| CBDA                 | 0.07  | 0.7    |
| CBGA                 | 0.384 | 3.84   |
| CBG                  | 0.164 | 1.64   |
| THCVa                | 0.541 | 5.41   |
| Delta-9-THC          | 0.259 | 2.59   |
| THCA                 | 22.02 | 220.17 |
| Total Cannabinoids   | 23.44 | 234.4  |
| Calculated Total THC | 19.57 | 195.68 |
| Calculated CBD Yield | 0.06  | 0.61   |

Calculated Total THC = Delta-9-THC + 0.877 \* THCA Calculated Maximum CBD Yield = CBD + 0.877 \* CBDA

Marin Analytics, LLC 250 Bel Marin Keys Blvd, Suite D4 Novato, CA 94949

833-321-TEST / info@marinana