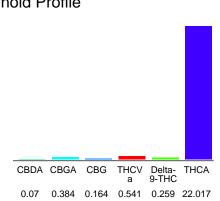

#### Cannabinoid Profile

### Cannabinoid Profile by HPLC

0.26%

Delta-9-THC

0.00%

**CBD** 

23.44%

**Total Cannabinoids** 

| Cannabinoid          | % wt  | mg/g   |
|----------------------|-------|--------|
| CBDA                 | 0.07  | 0.7    |
| CBGA                 | 0.384 | 3.84   |
| CBG                  | 0.164 | 1.64   |
| THCVa                | 0.541 | 5.41   |
| Delta-9-THC          | 0.259 | 2.59   |
| THCA                 | 22.02 | 220.17 |
| Total Cannabinoids   | 23.44 | 234.4  |
| Calculated Total THC | 19.57 | 195.68 |
| Calculated CBD Yield | 0.06  | 0.61   |