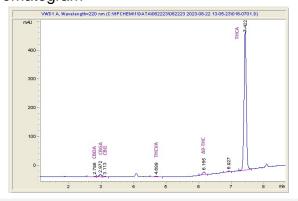

## **IJS Farm**

## Sample 614-082223-086

Biscotti THCa Hemp Flower

Sample Submitted: 08-22-2023; Report Date: 08-28-2023

# Biscotti THCa Hemp Flower

Plant Material: Flower

#### Chromatogram



#### Cannabinoid Profile



### Cannabinoid Profile by HPLC

0.29%

Delta-9-THC

0.00%

**CBD** 

22.93%

**Total Cannabinoids** 

| Cannabinoid          | % wt  | mg/g   |
|----------------------|-------|--------|
| CBDA                 | 0.076 | 0.76   |
| CBGA                 | 0.415 | 4.15   |
| CBG                  | 0.095 | 0.95   |
| THCVa                | 0.158 | 1.58   |
| Delta-9-THC          | 0.294 | 2.94   |
| THCA                 | 21.89 | 218.88 |
| Total Cannabinoids   | 22.93 | 229.3  |
| Calculated Total THC | 19.49 | 194.90 |
| Calculated CBD Yield | 0.07  | 0.67   |

Calculated Total THC = Delta-9-THC + 0.877 \* THCA Calculated Maximum CBD Yield = CBD + 0.877 \* CBDA

Marin Analytics, LLC

250 Bel Marin Keys Blvd, Suite D4 Novato, CA 94949

833-321-TEST / info@marinan