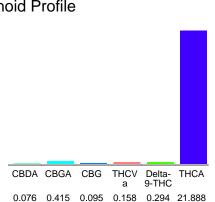

#### Cannabinoid Profile

### Cannabinoid Profile by HPLC

0.29%

Delta-9-THC

0.00%

**CBD** 

22.93%

**Total Cannabinoids** 

| Cannabinoid          | % wt  | mg/g   |
|----------------------|-------|--------|
| CBDA                 | 0.076 | 0.76   |
| CBGA                 | 0.415 | 4.15   |
| CBG                  | 0.095 | 0.95   |
| THCVa                | 0.158 | 1.58   |
| Delta-9-THC          | 0.294 | 2.94   |
| THCA                 | 21.89 | 218.88 |
| Total Cannabinoids   | 22.93 | 229.3  |
| Calculated Total THC | 19.49 | 194.90 |
| Calculated CBD Yield | 0.07  | 0.67   |