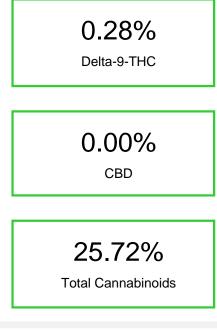

# Cannabinoid Profile

| Cannabinoid                                       | % wt         | mg/g   |
|---------------------------------------------------|--------------|--------|
| CBDA                                              | 0.098        | 0.98   |
| CBGA                                              | 0.392        | 3.92   |
| CBG                                               | 0.108        | 1.08   |
| THCVa                                             | 0.166        | 1.66   |
| Delta-9-THC                                       | 0.284        | 2.84   |
| THCA                                              | 24.68        | 246.76 |
| Total Cannabinoids                                | 25.72        | 257.2  |
| Calculated Total THC                              | 21.92        | 219.25 |
| Calculated CBD Yield                              | 0.09         | 0.86   |
| Calculated Total THC = Delta-9-THC + 0            | ).877 * THCA |        |
| Calculated Maximum CBD Yield = CBD + 0.877 * CBDA |              |        |