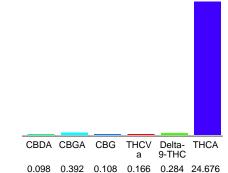

# Cannabinoid Profile

| Cannabinoid                                       | % wt         | mg/g   |
|---------------------------------------------------|--------------|--------|
| CBDA                                              | 0.098        | 0.98   |
| CBGA                                              | 0.392        | 3.92   |
| CBG                                               | 0.108        | 1.08   |
| THCVa                                             | 0.166        | 1.66   |
| Delta-9-THC                                       | 0.284        | 2.84   |
| THCA                                              | 24.68        | 246.76 |
| Total Cannabinoids                                | 25.72        | 257.2  |
| Calculated Total THC                              | 21.92        | 219.25 |
| Calculated CBD Yield                              | 0.09         | 0.86   |
| Calculated Total THC = Delta-9-THC + 0            | ).877 * THCA |        |
| Calculated Maximum CBD Yield = CBD + 0.877 * CBDA |              |        |