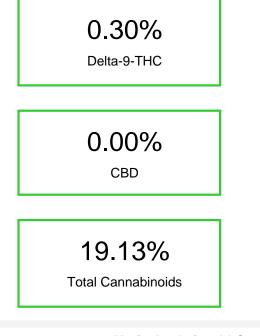

#### Cannabinoid Profile by HPLC

| Cannabinoid                                       | % wt  | mg/g   |
|---------------------------------------------------|-------|--------|
| CBGA                                              | 0.164 | 1.64   |
| Delta-9-THC                                       | 0.296 | 2.96   |
| THCA                                              | 18.67 | 186.74 |
| Total Cannabinoids                                | 19.13 | 191.3  |
| Calculated Total THC                              | 16.67 | 166.73 |
| Calculated CBD Yield                              | 0.00  | 0.00   |
| Calculated Total THC = Delta-9-THC + 0.877 * THCA |       |        |
| Calculated Maximum CBD Yield = CBD + 0.877 * CBDA |       |        |