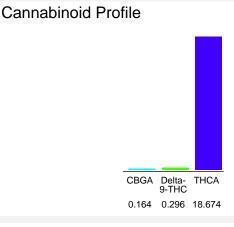

#### Cannabinoid Profile by HPLC

| Cannabinoid                                       | % wt  | mg/g   |
|---------------------------------------------------|-------|--------|
| CBGA                                              | 0.164 | 1.64   |
| Delta-9-THC                                       | 0.296 | 2.96   |
| THCA                                              | 18.67 | 186.74 |
| Total Cannabinoids                                | 19.13 | 191.3  |
| Calculated Total THC                              | 16.67 | 166.73 |
| Calculated CBD Yield                              | 0.00  | 0.00   |
| Calculated Total THC = Delta-9-THC + 0.877 * THCA |       |        |
| Calculated Maximum CBD Yield = CBD + 0.877 * CBDA |       |        |