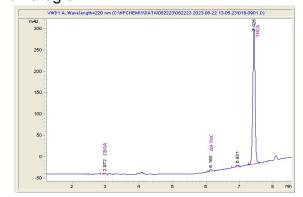

# IJS Farm

## Sample 614-082223-088

Cream Sickle THCa Hemp Flower

Sample Submitted: 08-22-2023; Report Date: 08-28-2023

## Cream Sickle THCa Hemp Flower

Plant Material: Flower

#### Chromatogram





#### Cannabinoid Profile by HPLC



| Cannabinoid                                       | % wt  | mg/g   |
|---------------------------------------------------|-------|--------|
| CBGA                                              | 0.164 | 1.64   |
| Delta-9-THC                                       | 0.296 | 2.96   |
| THCA                                              | 18.67 | 186.74 |
| Total Cannabinoids                                | 19.13 | 191.3  |
| Calculated Total THC                              | 16.67 | 166.73 |
| Calculated CBD Yield                              | 0.00  | 0.00   |
| Calculated Total THC = Delta-9-THC + 0.877 * THCA |       |        |
| Calculated Maximum CBD Yield = CBD + 0.877 * CBDA |       |        |

Marin Analytics, LLC 250 Bel Marin Keys Blvd, Sui