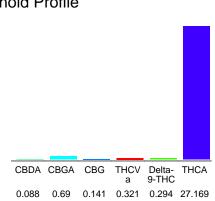

#### Cannabinoid Profile

## Cannabinoid Profile by HPLC

0.29%

Delta-9-THC

0.00%

CBD

28.70%

**Total Cannabinoids** 

| Cannabinoid          | % wt  | mg/g   |
|----------------------|-------|--------|
| CBDA                 | 0.088 | 0.88   |
| CBGA                 | 0.69  | 6.9    |
| CBG                  | 0.141 | 1.41   |
| THCVa                | 0.321 | 3.21   |
| Delta-9-THC          | 0.294 | 2.94   |
| THCA                 | 27.17 | 271.69 |
| Total Cannabinoids   | 28.70 | 287.0  |
| Calculated Total THC | 24.12 | 241.21 |
| Calculated CBD Yield | 0.08  | 0.77   |