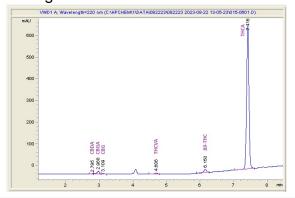

## **IJS Farm**

## Sample 614-082223-085

### Donny Burger THCa Hemp Flower

Sample Submitted: 08-22-2023; Report Date: 08-28-2023

# Donny Burger THCa Hemp Flower

Plant Material: Flower

### Chromatogram



#### Cannabinoid Profile



## Cannabinoid Profile by HPLC

0.29%

Delta-9-THC

0.00%

CBD

28.70%

**Total Cannabinoids** 

| Cannabinoid          | % wt  | mg/g   |
|----------------------|-------|--------|
| CBDA                 | 0.088 | 0.88   |
| CBGA                 | 0.69  | 6.9    |
| CBG                  | 0.141 | 1.41   |
| THCVa                | 0.321 | 3.21   |
| Delta-9-THC          | 0.294 | 2.94   |
| THCA                 | 27.17 | 271.69 |
| Total Cannabinoids   | 28.70 | 287.0  |
| Calculated Total THC | 24.12 | 241.21 |
| Calculated CBD Yield | 0.08  | 0.77   |

Calculated Total THC = Delta-9-THC + 0.877 \* THCA Calculated Maximum CBD Yield = CBD + 0.877 \* CBDA

Marin Analytics, LLC 250 Bel Marin Keys Blvd, Suite D4 Novato, CA 94949

833-321-TEST / info@marinanalytics