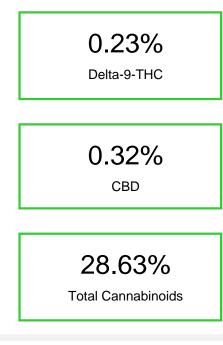

### Cannabinoid Profile by HPLC

Marin Analytics, LLC 250 Bel Marin Keys Blvd, Suite D4 Novato, CA 94949

833-321-TEST / info@marinanalytics.com

Mike Clemmons Lab Manager

This sample has been tested by Marin Analytics, LLC using valid testing methodologies and a quality system. Values reported relate only to the sample tested. Marin Analytics, LLC makes no claims as to the efficacy, safety, or other risks associated with any detected or non-detected levels of any compounds reported herein. This Certificate shall not be reproduced except in full without the written approval of Marin Analytics, LLC. Copyright 2023 Marin Analytics, LLC All Rights Reserved.

| Cannabinoid                                                                                            | % wt  | mg/g   |
|--------------------------------------------------------------------------------------------------------|-------|--------|
| CBDA                                                                                                   | 15.25 | 152.53 |
| CBGA                                                                                                   | 1.354 | 13.54  |
| CBG                                                                                                    | 0.185 | 1.85   |
| CBD                                                                                                    | 0.318 | 3.18   |
| Delta-9-THC                                                                                            | 0.233 | 2.33   |
| THCA                                                                                                   | 11.29 | 112.89 |
| Total Cannabinoids                                                                                     | 28.63 | 286.3  |
| Calculated Total THC                                                                                   | 10.13 | 101.33 |
| Calculated CBD Yield                                                                                   | 13.69 | 136.95 |
| Calculated Total THC = Delta-9-THC + 0.877 * THCA<br>Calculated Maximum CBD Yield = CBD + 0.877 * CBDA |       |        |