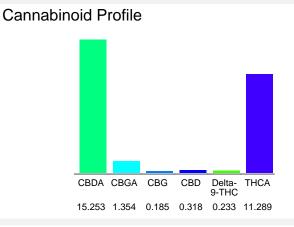

### Cannabinoid Profile by HPLC

Marin Analytics, LLC 250 Bel Marin Keys Blvd, Suite D4 Novato, CA 94949

833-321-TEST / info@marinanalytics.com

Mike Clemmons Lab Manager

This sample has been tested by Marin Analytics, LLC using valid testing methodologies and a quality system. Values reported relate only to the sample tested. Marin Analytics, LLC makes no claims as to the efficacy, safety, or other risks associated with any detected or non-detected levels of any compounds reported herein. This Certificate shall not be reproduced except in full without the written approval of Marin Analytics, LLC. Copyright 2023 Marin Analytics, LLC All Rights Reserved.

| Cannabinoid                                                                                            | % wt  | mg/g   |
|--------------------------------------------------------------------------------------------------------|-------|--------|
| CBDA                                                                                                   | 15.25 | 152.53 |
| CBGA                                                                                                   | 1.354 | 13.54  |
| CBG                                                                                                    | 0.185 | 1.85   |
| CBD                                                                                                    | 0.318 | 3.18   |
| Delta-9-THC                                                                                            | 0.233 | 2.33   |
| THCA                                                                                                   | 11.29 | 112.89 |
| Total Cannabinoids                                                                                     | 28.63 | 286.3  |
| Calculated Total THC                                                                                   | 10.13 | 101.33 |
| Calculated CBD Yield                                                                                   | 13.69 | 136.95 |
| Calculated Total THC = Delta-9-THC + 0.877 * THCA<br>Calculated Maximum CBD Yield = CBD + 0.877 * CBDA |       |        |