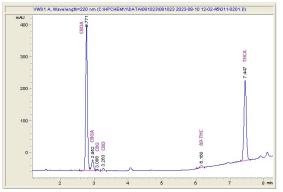

## IJS Farm

### Sample 614-081023-054

#### **GMO THCa Hemp Flower**

Sample Submitted: 08-10-2023; Report Date: 08-15-2023

# GMO THCa Hemp Flower

Plant Material: Flower

### Chromatogram



### Cannabinoid Profile by HPLC



Marin Analytics, LLC 250 Bel Marin Keys Blvd, Suite D4 Novato, CA 94949

833-321-TEST / info@marinanalytics.com

Mike Clemmons Lab Manager

This sample has been tested by Marin Analytics, LLC using valid testing methodologies and a quality system. Values reported relate only to the sample tested. Marin Analytics, LLC makes no claims as to the efficacy, safety, or other risks associated with any detected or non-detected levels of any compounds reported herein. This Certificate shall not be reproduced except in full without the written approval of Marin Analytics, LLC. Copyright 2023 Marin Analytics, LLC All Rights Reserved.



| Cannabinoid                                                                                            | % wt  | mg/g   |
|----