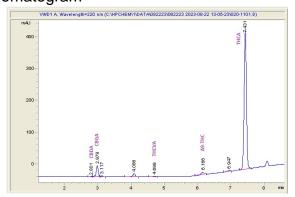

## **IJS Farm**

### Sample 614-082223-090

Jealousy THCa Hemp Flower

Sample Submitted: 08-22-2023; Report Date: 08-28-2023

## Jealousy THCa Hemp Flower

Plant Material: Flower

#### Chromatogram



#### Cannabinoid Profile by HPLC



Marin Analytics, LLC 250 Bel Marin Keys Blvd, Suite D4 Novato, CA 94949

833-321-TEST / info@marinanalytics.com

**Mike Clemmons** Lab Manager

This sample has been tested by Marin Analytics, LLC using valid testing methodologies and a quality system. Values reported relate only to the sample tested. Marin Analytics, LLC makes no claims as to the efficacy, safety, or other risks associated with any detected or non-detected levels of any compounds reported herein. This Certificate shall not be reproduced except in full without the written approval of Marin Analytics, LLC. Copyright 2023 Marin Analytics, LLC All Rights Reserved.

# **Cannabinoid Profile**



| Cannabinoid                            | % wt           | mg/g   |
|---------------------------