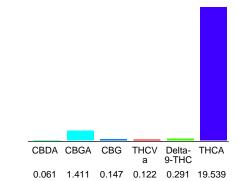

# **Cannabinoid Profile**

| Cannabinoid                            | % wt           | mg/g   |
|----------------------------------------|----------------|--------|
| CBDA                                   | 0.061          | 0.61   |
| CBGA                                   | 1.411          | 14.11  |
| CBG                                    | 0.147          | 1.47   |
| THCVa                                  | 0.122          | 1.22   |
| Delta-9-THC                            | 0.291          | 2.91   |
| THCA                                   | 19.54          | 195.39 |
| Total Cannabinoids                     | 21.57          | 215.7  |
| Calculated Total THC                   | 17.43          | 174.27 |
| Calculated CBD Yield                   | 0.05           | 0.53   |
| Calculated Total THC = Delta-9-THC + 0 | ).877 * THCA   |        |
| Calculated Maximum CBD Yield = CBD     | + 0.877 * CBDA |        |