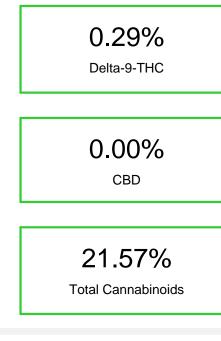

# **Cannabinoid Profile**

| Cannabinoid                            | % wt           | mg/g   |
|----------------------------------------|----------------|--------|
| CBDA                                   | 0.061          | 0.61   |
| CBGA                                   | 1.411          | 14.11  |
| CBG                                    | 0.147          | 1.47   |
| THCVa                                  | 0.122          | 1.22   |
| Delta-9-THC                            | 0.291          | 2.91   |
| THCA                                   | 19.54          | 195.39 |
| Total Cannabinoids                     | 21.57          | 215.7  |
| Calculated Total THC                   | 17.43          | 174.27 |
| Calculated CBD Yield                   | 0.05           | 0.53   |
| Calculated Total THC = Delta-9-THC + 0 | ).877 * THCA   |        |
| Calculated Maximum CBD Yield = CBD     | + 0.877 * CBDA |        |