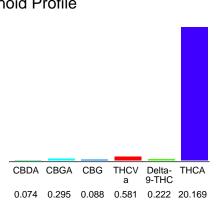

# Cannabinoid Profile

## Cannabinoid Profile by HPLC

0.22%

Delta-9-THC

0.00%

**CBD** 

21.43%

**Total Cannabinoids** 

| Cannabinoid          | % wt  | mg/g   |
|----------------------|-------|--------|
| CBDA                 | 0.074 | 0.74   |
| CBGA                 | 0.295 | 2.95   |
| CBG                  | 0.088 | 0.88   |
| THCVa                | 0.581 | 5.81   |
| Delta-9-THC          | 0.222 | 2.22   |
| THCA                 | 20.17 | 201.69 |
| Total Cannabinoids   | 21.43 | 214.3  |
| Calculated Total THC | 17.91 | 179.10 |
| Calculated CBD Yield | 0.06  | 0.65   |
|                      |       |        |