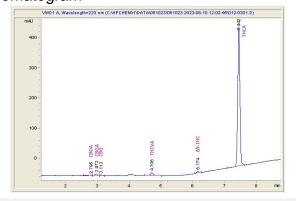

#### Chromatogram

## Cannabinoid Profile by HPLC

0.22%

Delta-9-THC

0.00%

**CBD** 

21.43%

**Total Cannabinoids** 

| Cannabinoid          | % wt  | mg/g   |
|----------------------|-------|--------|
| CBDA                 | 0.074 | 0.74   |
| CBGA                 | 0.295 | 2.95   |
| CBG                  | 0.088 | 0.88   |
| THCVa                | 0.581 | 5.81   |
| Delta-9-THC          | 0.222 | 2.22   |
| THCA                 | 20.17 | 201.69 |
| Total Cannabinoids   | 21.43 | 214.3  |
| Calculated Total THC | 17.91 | 179.10 |
| Calculated CBD Yield | 0.06  | 0.65   |
|                      |       |        |