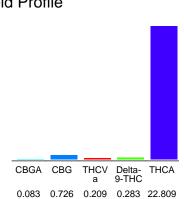

## Cannabinoid Profile

% wt

0.083

0.726

0.209

0.283

22.81

### Sour Diesel THCa Hemp Flower

mg/g

0.83

7.26

2.09

2.83

228.09

241.1