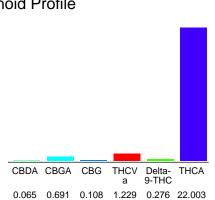

## Cannabinoid Profile

### Cannabinoid Profile by HPLC

0.28%

Delta-9-THC

0.00% CBD

24.37%

**Total Cannabinoids** 

| Cannabinoid          | % wt  | mg/g   |
|----------------------|-------|--------|
| CBDA                 | 0.065 | 0.65   |
| CBGA                 | 0.691 | 6.91   |
| CBG                  | 0.108 | 1.08   |
| THCVa                | 1.229 | 12.29  |
| Delta-9-THC          | 0.276 | 2.76   |
| THCA                 | 22.0  | 220.03 |
| Total Cannabinoids   | 24.37 | 243.7  |
| Calculated Total THC | 19.57 | 195.73 |
| Calculated CBD Yield | 0.06  | 0.57   |