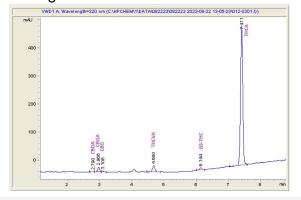

## **IJS Farm**

## Sample 614-082223-082

### Super Boof THCa Hemp Flower

Sample Submitted: 08-22-2023; Report Date: 08-28-2023

# Super Boof THCa Hemp Flower

Plant Material: Flower

#### Chromatogram



## Cannabinoid Profile



### Cannabinoid Profile by HPLC

0.28%

Delta-9-THC

0.00% CBD

24.37%

**Total Cannabinoids** 

| Cannabinoid          | % wt  | mg/g   |
|----------------------|-------|--------|
| CBDA                 | 0.065 | 0.65   |
| CBGA                 | 0.691 | 6.91   |
| CBG                  | 0.108 | 1.08   |
| THCVa                | 1.229 | 12.29  |
| Delta-9-THC          | 0.276 | 2.76   |
| THCA                 | 22.0  | 220.03 |
| Total Cannabinoids   | 24.37 | 243.7  |
| Calculated Total THC | 19.57 | 195.73 |
| Calculated CBD Yield | 0.06  | 0.57   |

Calculated Total THC = Delta-9-THC + 0.877 \* THCA Calculated Maximum CBD Yield = CBD + 0.877 \* CBDA

Marin Analytics, LLC 250 Bel Marin Keys Blvd, Suite D4 Novato, CA 94949

833-321-TEST / info@marinanalytics.c