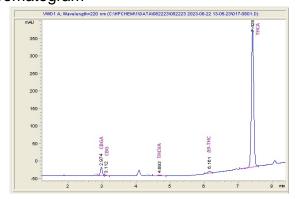

#### Chromatogram

CBGA

CBG

THCV

а

0.871 0.077 0.143 0.26 19.375

Delta-

9-THC

THCA