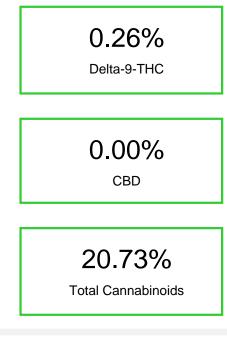

#### Cannabinoid Profile by HPLC

Cannabinoid % wt mg/g CBGA 0.871 8.71 CBG 0.077 0.77 THCVa 0.143 1.43 Delta-9-THC 0.26 2.6 THCA 19.38 193.75 **Total Cannabinoids** 207.3 20.73 Calculated Total THC 17.25 172.52 **Calculated CBD Yield** 0.00 0.00 Calculated Total THC = Delta-9-THC + 0.877 \* THCA Calculated Maximum CBD Yield = CBD + 0.877 \* CBDA