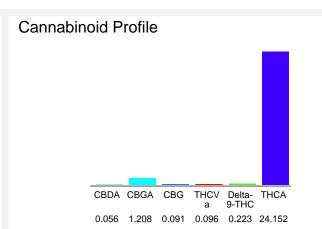

#### Cannabinoid Profile by HPLC

0.22%

Delta-9-THC

0.00%

CBD

25.83%

**Total Cannabinoids** 

| Cannabinoid                           | % wt          | mg/g   |
|---------------------------------------|---------------|--------|
| CBDA                                  | 0.056         | 0.56   |
| CBGA                                  | 1.208         | 12.08  |
| CBG                                   | 0.091         | 0.91   |
| THCVa                                 | 0.096         | 0.96   |
| Delta-9-THC                           | 0.223         | 2.23   |
| THCA                                  | 24.15         | 241.52 |
| Total Cannabinoids                    | 25.83         | 258.3  |
| Calculated Total THC                  | 21.40         | 214.04 |
| Calculated CBD Yield                  | 0.05          | 0.49   |
| Onlandar di Taral TUO - Dalla O TUO - | 0 077 * TUO A |        |

Calculated Total THC = Delta-9-THC + 0.877 \* THCA Calculated Maximum CBD Yield = CBD + 0.877 \* CBDA

Marin Analytics, LLC 250 Bel Marin Keys Blvd, Suite D4 Novato, CA 94949

833-321-TEST / info@marinanalytics.com