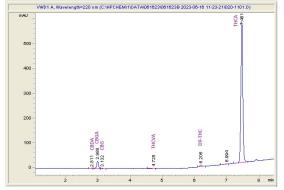

### **IJS Farm**

## Sample 614-061623-035

**Exotic White Runtz** 

Batch/Lot # PR-01-RMD

Sample Submitted: 06-16-2023; Report Date: 06-20-2023

# **Exotic White Runtz**

Batch/Lot # PR-01-RMD

Plant Material: Flower

# Chromatogram VWD1 A. Wavelength





#### Cannabinoid Profile by HPLC

0.22%

Delta-9-THC

0.00%

CBD

25.83%

**Total Cannabinoids** 

| Cannabinoid                           | % wt          | mg/g   |
|---------------------------------------|---------------|--------|
| CBDA                                  | 0.056         | 0.56   |
| CBGA                                  | 1.208         | 12.08  |
| CBG                                   | 0.091         | 0.91   |
| THCVa                                 | 0.096         | 0.96   |
| Delta-9-THC                           | 0.223         | 2.23   |
| THCA                                  | 24.15         | 241.52 |
| Total Cannabinoids                    | 25.83         | 258.3  |
| Calculated Total THC                  | 21.40         | 214.04 |
| Calculated CBD Yield