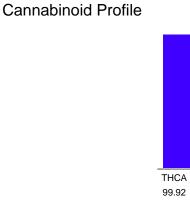

#### Chromatogram

Cannabinoid Profile by HPLC

| % wt  | mg/g           |
|-------|----------------|
| 99.92 | 999.2          |
| 99.92 | 999.2          |
| 0.00  | 0.00           |
|       | 99.92<br>99.92 |