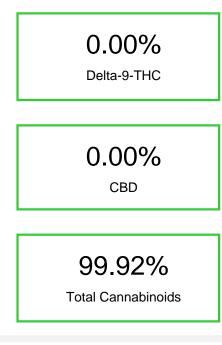

#### Chromatogram

Cannabinoid Profile by HPLC

| % wt  | mg/g           |
|-------|----------------|
| 99.92 | 999.2          |
| 99.92 | 999.2          |
| 0.00  | 0.00           |
|       | 99.92<br>99.92 |