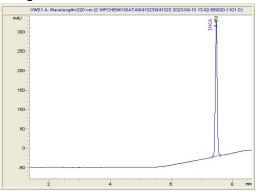

#### Chromatogram

Cannabinoid Profile by HPLC

| % wt  | mg/g           |
|-------|----------------|
| 99.92 | 999.2          |
| 99.92 | 999.2          |
| 0.00  | 0.00           |
|       | 99.92<br>99.92 |