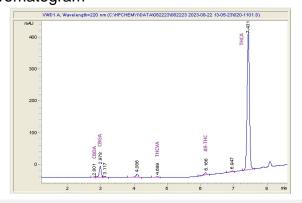

### Chromatogram

# Cannabinoid Profile CBDA CBGA CBG THCV Delta- THCA a 9-THC

0.061 1.411 0.147 0.122 0.291 19.539

## Cannabinoid Profile by HPLC

0.29%

Delta-9-THC

0.00% CBD

21.57%

**Total Cannabinoids** 

| Cannabinoid          | % wt     | mg/g   |
|----------------------|----------|--------|
| CBDA                 | 0.061    | 0.61   |
| CBGA                 | 1.411    | 14.11  |
| CBG                  | 0.147    | 1.47   |
| THCVa                | 0.122    | 1.22   |
| Delta-9-THC          | 0.291    | 2.91   |
| THCA                 | 19.54    | 195.39 |
| Total Cannabinoids   | 21.57    | 215.7  |
| Calculated Total THC | 17.43    | 174.27 |
| Calculated CBD Yield | 0.05     | 0.53   |
|                      | <b>-</b> |        |