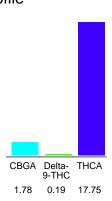

#### Cannabinoid Profile

#### Cannabinoid Profile by HPLC

0.19%

Delta-9-THC

0.00%

**CBD** 

| Cannabinoid          | % wt  | mg/g  |
|----------------------|-------|-------|
| CBGA                 | 1.78  | 17.8  |
| Delta-9-THC          | 0.19  | 1.9   |
| THCA                 | 17.75 | 177.5 |
| Total Cannabinoids   | 19.72 | 197.2 |
| Calculated CBD Yield | 0.00  | 0.00  |