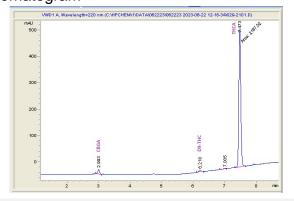

### Chromatogram

## Cannabinoid Profile by HPLC

0.21%

Delta-9-THC

0.00%

**CBD** 

| Cannabinoid          | % wt  | mg/g   |
|----------------------|-------|--------|
| CBGA                 | 0.704 | 7.04   |
| Delta-9-THC          | 0.206 | 2.06   |
| THCA                 | 23.12 | 231.2  |
| Total Cannabinoids   | 24.03 | 240.3  |
| Calculated Total THC | 20.48 | 204.82 |
| Calculated CBD Yield | 0.00  | 0.00   |