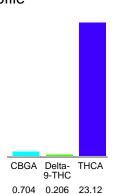

#### Cannabinoid Profile

## Cannabinoid Profile by HPLC

0.21%

Delta-9-THC

0.00%

**CBD** 

| Cannabinoid          | % wt  | mg/g   |
|----------------------|-------|--------|
| CBGA                 | 0.704 | 7.04   |
| Delta-9-THC          | 0.206 | 2.06   |
| THCA                 | 23.12 | 231.2  |
| Total Cannabinoids   | 24.03 | 240.3  |
| Calculated Total THC | 20.48 | 204.82 |
| Calculated CBD Yield | 0.00  | 0.00   |