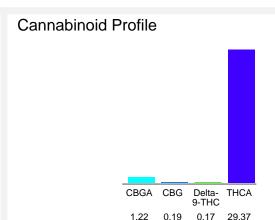

## Cannabinoid Profile by HPLC

0.17%

Delta-9-THC

0.00%

**CBD** 

| Cannabinoid                  | % wt  | mg/g   |
|------------------------------|-------|--------|
| CBGA                         | 1.22  | 12.2   |
| CBG                          | 0.19  | 1.9    |
| Delta-9-THC                  | 0.17  | 1.7    |
| THCA                         | 29.37 | 293.7  |
| Total Cannabinoids           | 30.95 | 309.5  |
| Calculated Delta-9-THC Yield | 25.93 | 259.27 |
| Calculated CBD Yield         | 0.00  | 0.00   |