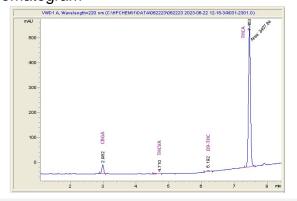

## **IJS Farm**

## Sample 614-062223-041

**Gush Mintz** 

Sample Submitted: 06-22-2023; Report Date: 06-27-2023

# Gush Mintz THC-A Hemp

Plant Material: Flower

### Chromatogram



#### Cannabinoid Profile



## Cannabinoid Profile by HPLC

0.20%

Delta-9-THC

0.00%

**CBD** 

| Cannabinoid                            | % wt         | mg/g   |
|----------------------------------------|--------------|--------|
| CBGA                                   | 1.278        | 12.78  |
| THCVa                                  | 0.106        | 1.06   |
| Delta-9-THC                            | 0.2          | 2.0    |
| THCA                                   | 24.92        | 249.22 |
| Total Cannabinoids                     | 26.51        | 265.1  |
| Calculated Total THC                   | 22.06        | 220.57 |
| Calculated CBD Yield                   | 0.00         | 0.00   |
| Calculated Total THC = Delta-9-THC + 0 | ).877 * THCA |        |

Calculated Maximum CBD Yield =