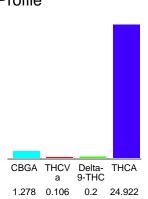

#### Cannabinoid Profile

## Cannabinoid Profile by HPLC

0.20%

Delta-9-THC

0.00%

**CBD** 

| Cannabinoid                            | % wt         | mg/g   |
|----------------------------------------|--------------|--------|
| CBGA                                   | 1.278        | 12.78  |
| THCVa                                  | 0.106        | 1.06   |
| Delta-9-THC                            | 0.2          | 2.0    |
| THCA                                   | 24.92        | 249.22 |
| Total Cannabinoids                     | 26.51        | 265.1  |
| Calculated Total THC                   | 22.06        | 220.57 |
| Calculated CBD Yield                   | 0.00         | 0.00   |
| Calculated Total THC = Delta-9-THC + 0 | ).877 * THCA |        |