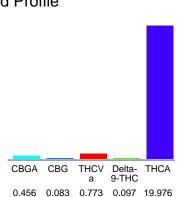

#### Cannabinoid Profile

### Cannabinoid Profile by HPLC

0.10%

Delta-9-THC

0.00%

**CBD** 

| Cannabinoid          | % wt  | mg/g   |
|----------------------|-------|--------|
| CBGA                 | 0.456 | 4.56   |
| CBG                  | 0.083 | 0.83   |
| THCVa                | 0.773 | 7.73   |
| Delta-9-THC          | 0.097 | 0.97   |
| THCA                 | 19.98 | 199.76 |
| Total Cannabinoids   | 21.38 | 213.8  |
| Calculated Total THC | 17.62 | 176.16 |
| Calculated CBD Yield | 0.00  | 0.00   |
|                      |       |        |