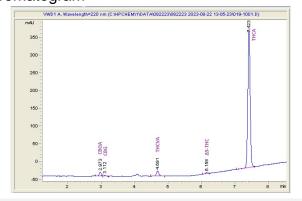

## **IJS Farm**

# Sample 614-082223-089

Happy Pineapple

Sample Submitted: 08-22-2023; Report Date: 08-28-2023

# Happy Pineapple THC-A Hemp

#### Chromatogram



#### Cannabinoid Profile



### Cannabinoid Profile by HPLC

0.10%

Delta-9-THC

0.00%

**CBD** 

| Cannabinoid          | % wt  | mg/g   |
|----------------------|-------|--------|
| CBGA                 | 0.456 | 4.56   |
| CBG                  | 0.083 | 0.83   |
| THCVa                | 0.773 | 7.73   |
| Delta-9-THC          | 0.097 | 0.97   |
| THCA                 | 19.98 | 199.76 |
| Total Cannabinoids   | 21.38 | 213.8  |
| Calculated Total THC | 17.62 | 176.16 |
| Calculated CBD Yield | 0.00  | 0.00   |
|                      |       |        |

Calculated Total THC = Delta-9-THC + 0.877 \* THCA Calculated Maximum CBD Yield = CBD + 0.877 \* CBDA

21.38%

**Total Cannabinoids** 

## Marin Analytics, LLC

250 Bel Marin Keys Blvd, Suite D4 Novato, CA 94949

833-321-TEST / info@mari