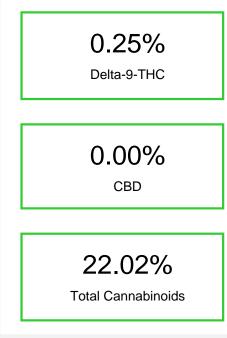

### Cannabinoid Profile by HPLC

| Cannabinoid          | % wt  | mg/g  |
|----------------------|-------|-------|
| CBGA                 | 0.36  | 3.6   |
| CBG                  | 0.18  | 1.8   |
| Delta-9-THC          | 0.25  | 2.5   |
| THCA                 | 21.23 | 212.3 |
| Total Cannabinoids   | 22.02 | 220.2 |
| Calculated CBD Yield | 0.00  | 0.00  |