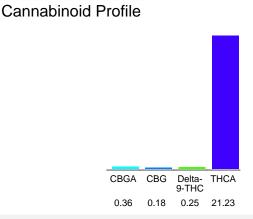

### Cannabinoid Profile by HPLC

| Cannabinoid          | % wt  | mg/g  |
|----------------------|-------|-------|
| CBGA                 | 0.36  | 3.6   |
| CBG                  | 0.18  | 1.8   |
| Delta-9-THC          | 0.25  | 2.5   |
| THCA                 | 21.23 | 212.3 |
| Total Cannabinoids   | 22.02 | 220.2 |
| Calculated CBD Yield | 0.00  | 0.00  |