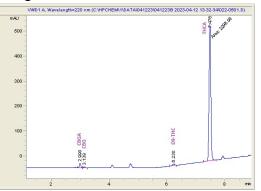

# Analysis Report

## IJS Farm

## Sample 614-041123-034

Ice Cream Cookie (ICC)

Sample Submitted: 04-11-2023; Report Date: 04-13-2023

## Ice Cream Cookie (ICC) THC-A Hemp

Plant Material: Flower

#### Chromatogram





### Cannabinoid Profile by HPLC



| Cannabinoid          | % wt  | mg/g  |
|----------------------|-------|-------|
| CBGA                 | 0.36  | 3.6   |
| CBG                  | 0.18  | 1.8   |
| Delta-9-THC          | 0.25  | 2.5   |
| THCA                 | 21.23 | 212.3 |
| Total Cannabinoids   | 22.02 | 220.2 |
| Calculated CBD Yield | 0.00  | 0.00  |

Calculated Maximum CBD Yield = CBD + 0.877 \* CBDA

Marin Analytics, LLC 250 Bel Marin Keys Blvd, Suite D4 Novato, CA 94949

415-936-6477 / sarabiancalana1@gmail.com

Sara Biancalo

Sara Biancalana Chief Scientist

This sample has been tested by Marin Analytics, LLC using valid testing methodologies and a quality system. Values reported relate only to the sample tested. Marin Analytics, LLC makes no claims as to the efficacy, sa