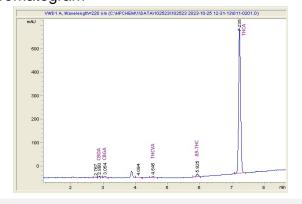

## **IJS Farms**

## Sample 614-102523-106

Lemon Cookie

Sample Submitted: 10-25-2023; Report Date: 10-31-2023

# Lemon Cookie THC-A Hemp

Plant Material: Hemp Flower

#### Chromatogram



#### Cannabinoid Profile



### Cannabinoid Profile by HPLC

0.29%

Delta-9-THC

0.00%

CBD

| Cannabinoid               | % wt  | mg/g   |
|---------------------------|-------|--------|
| CBDA                      | 0.098 | 0.98   |
| CBGA                      | 0.101 | 1.01   |
| THCVa                     | 0.18  | 1.8    |
| Delta-9-THC               | 0.285 | 2.85   |
| THCA                      | 22.17 | 221.74 |
| <b>Total Cannabinoids</b> | 22.84 | 228.4  |
| Calculated Total THC      | 19.73 | 197.32 |
| Calculated CBD Yield      | 0.09  | 0.86   |

Calculated Total THC = Delta-9-THC + 0.877 \* THCA Calculated Maximum CBD Yield = CBD + 0.877 \* CBDA

22.84%

**Total Cannabinoids** 

## Marin Analytics, LLC

250 Bel Marin Keys Blvd, Suite D4 Novato, CA 94949

833-321-TEST / info@m