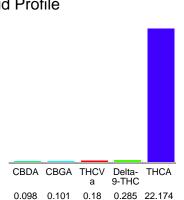

#### Cannabinoid Profile

### Cannabinoid Profile by HPLC

0.29%

Delta-9-THC

0.00%

CBD

| Cannabinoid               | % wt  | mg/g   |
|---------------------------|-------|--------|
| CBDA                      | 0.098 | 0.98   |
| CBGA                      | 0.101 | 1.01   |
| THCVa                     | 0.18  | 1.8    |
| Delta-9-THC               | 0.285 | 2.85   |
| THCA                      | 22.17 | 221.74 |
| <b>Total Cannabinoids</b> | 22.84 | 228.4  |
| Calculated Total THC      | 19.73 | 197.32 |
| Calculated CBD Yield      | 0.09  | 0.86   |

Calculated Total THC = Delta-9-THC + 0.877 \* THCA Calculated Maximum CBD Yield = CBD + 0.877 \* CBDA

22.84%

**Total Cannabinoids** 