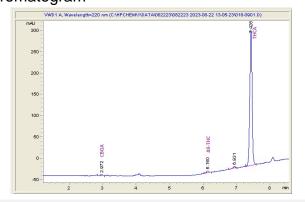

## **IJS Farm**

## Sample 614-082223-088

Runtz

Sample Submitted: 08-22-2023; Report Date: 08-28-2023

# Runtz THC-A Hemp

Plant Material: Flower

### Chromatogram



#### Cannabinoid Profile



## Cannabinoid Profile by HPLC

0.30%

Delta-9-THC

0.00%

**CBD** 

| Cannabinoid          | % wt  | mg/g   |
|----------------------|-------|--------|
| CBGA                 | 0.164 | 1.64   |
| Delta-9-THC          | 0.296 | 2.96   |
| THCA                 | 18.67 | 186.74 |
| Total Cannabinoids   | 19.13 | 191.3  |
| Calculated Total THC | 16.67 | 166.73 |
| Calculated CBD Yield | 0.00  | 0.00   |

Calculated Total THC = Delta-9-THC + 0.877 \* THCA Calculated Maximum CBD Yield = CBD + 0.877 \* CBDA

19.13%

**Total Cannabinoids** 

## Marin Analytics, LLC

250 Bel Marin Keys Blvd, Suite D4 Novato, CA 94949

833-321-TEST / info@marinanalytics.com

Sara Biancalca
Sara Biancalca
Chief Scientist

This sample has been tested by Marin Analytics, LLC using valid