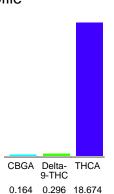

#### Cannabinoid Profile

## Cannabinoid Profile by HPLC

0.30%

Delta-9-THC

0.00%

**CBD** 

| Cannabinoid          | % wt  | mg/g   |
|----------------------|-------|--------|
| CBGA                 | 0.164 | 1.64   |
| Delta-9-THC          | 0.296 | 2.96   |
| THCA                 | 18.67 | 186.74 |
| Total Cannabinoids   | 19.13 | 191.3  |
| Calculated Total THC | 16.67 | 166.73 |
| Calculated CBD Yield | 0.00  | 0.00   |