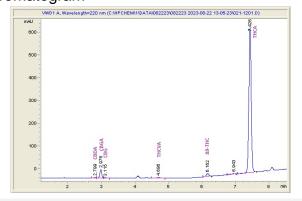

#### Chromatogram

9-THC 0.091 1.389 0.08 0.213 0.294 26.065

THCV

Delta-

THCA

CBG

## Cannabinoid Profile by HPLC

0.29%

Delta-9-THC

0.00%

**CBD** 

28.13%

**Total Cannabinoids** 

| Cannabinoid          | % wt  | mg/g   |
|----------------------|-------|--------|
| CBDA                 | 0.091 | 0.91   |
| CBGA                 | 1.389 | 13.89  |
| CBG                  | 0.08  | 0.8    |
| THCVa                | 0.213 | 2.13   |
| Delta-9-THC          | 0.294 | 2.94   |
| THCA                 | 26.07 | 260.65 |
| Total Cannabinoids   | 28.13 | 281.3  |
| Calculated Total THC | 23.15 | 231.53 |
| Calculated CBD Yield | 80.0  | 0.80   |