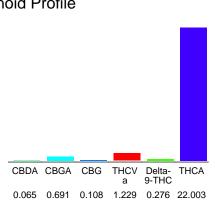

## Cannabinoid Profile

## Cannabinoid Profile by HPLC

0.28%

Delta-9-THC

0.00%

**CBD** 

24.37%

**Total Cannabinoids** 

| Cannabinoid               | % wt  | mg/g   |
|---------------------------|-------|--------|
| CBDA                      | 0.065 | 0.65   |
| CBGA                      | 0.691 | 6.91   |
| CBG                       | 0.108 | 1.08   |
| THCVa                     | 1.229 | 12.29  |
| Delta-9-THC               | 0.276 | 2.76   |
| THCA                      | 22.0  | 220.03 |
| <b>Total Cannabinoids</b> | 24.37 | 243.7  |
| Calculated Total THC      | 19.57 | 195.73 |
| Calculated CBD Yield      | 0.06  | 0.57   |
|                           |       |        |