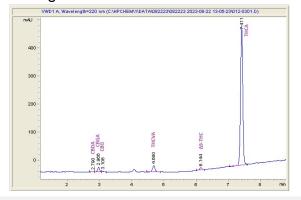

## **IJS Farm**

## Sample 614-082223-082

Wedding Cake

Sample Submitted: 08-22-2023; Report Date: 08-28-2023

# Wedding Cake THC-A Hemp

#### Chromatogram



## Cannabinoid Profile



## Cannabinoid Profile by HPLC

0.28%

Delta-9-THC

0.00%

**CBD** 

24.37%

**Total Cannabinoids** 

| Cannabinoid               | % wt  | mg/g   |
|---------------------------|-------|--------|
| CBDA                      | 0.065 | 0.65   |
| CBGA                      | 0.691 | 6.91   |
| CBG                       | 0.108 | 1.08   |
| THCVa                     | 1.229 | 12.29  |
| Delta-9-THC               | 0.276 | 2.76   |
| THCA                      | 22.0  | 220.03 |
| <b>Total Cannabinoids</b> | 24.37 | 243.7  |
| Calculated Total THC      | 19.57 | 195.73 |
| Calculated CBD Yield      | 0.06  | 0.57   |
|                           |       |        |

Calculated Total THC = Delta-9-THC + 0.877 \* THCA Calculated Maximum CBD Yield = CBD + 0.877 \* CBDA

Ma