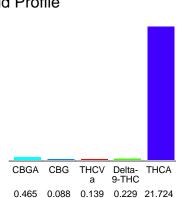

# Cannabinoid Profile

### Cannabinoid Profile by HPLC

0.23%

Delta-9-THC

0.00%

**CBD** 

| Cannabinoid               | % wt  | mg/g   |
|---------------------------|-------|--------|
| CBGA                      | 0.465 | 4.65   |
| CBG                       | 0.088 | 0.88   |
| THCVa                     | 0.139 | 1.39   |
| Delta-9-THC               | 0.229 | 2.29   |
| THCA                      | 21.72 | 217.24 |
| <b>Total Cannabinoids</b> | 22.65 | 226.5  |
| Calculated Total THC      | 19.28 | 192.81 |
| Calculated CBD Yield      | 0.00  | 0.00   |