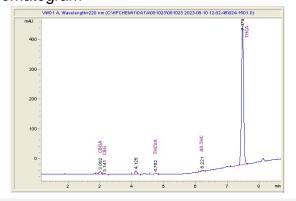

#### Chromatogram

### Cannabinoid Profile by HPLC

0.23%

Delta-9-THC

0.00%

**CBD** 

| Cannabinoid               | % wt  | mg/g   |
|---------------------------|-------|--------|
| CBGA                      | 0.465 | 4.65   |
| CBG                       | 0.088 | 0.88   |
| THCVa                     | 0.139 | 1.39   |
| Delta-9-THC               | 0.229 | 2.29   |
| THCA                      | 21.72 | 217.24 |
| <b>Total Cannabinoids</b> | 22.65 | 226.5  |
| Calculated Total THC      | 19.28 | 192.81 |
| Calculated CBD Yield      | 0.00  | 0.00   |