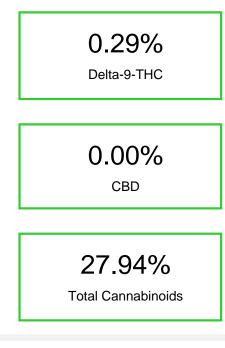

### Cannabinoid Profile by HPLC

Cannabinoid % wt mg/g CBDA 0.059 0.59 CBGA 1.986 19.86 CBG 0.108 1.08 THCVa 1.91 0.191 Delta-9-THC 0.294 2.94 THCA 25.3 253.01 **Total Cannabinoids** 27.94 279.4 **Calculated Total THC** 22.48 224.83 **Calculated CBD Yield** 0.05 0.52 Calculated Total THC = Delta-9-THC + 0.877 \* THCA Calculated Maximum CBD Yield = CBD + 0.877 \* CBDA