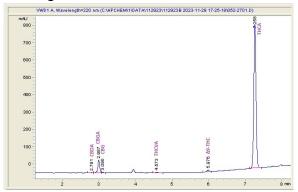

### Chromatogram

### Cannabinoid Profile by HPLC

Cannabinoid % wt mg/g CBDA 0.059 0.59 CBGA 1.986 19.86 CBG 0.108 1.08 THCVa 1.91 0.191 Delta-9-THC 0.294 2.94 THCA 25.3 253.01 **Total Cannabinoids** 27.94 279.4 **Calculated Total THC** 22.48 224.83 **Calculated CBD Yield** 0.05 0.52 Calculated Total THC = Delta-9-THC + 0.877 \* THCA Calculated Maximum CBD Yield = CBD + 0.877 \* CBDA