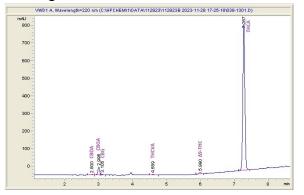

## **IJS Farm**

## Sample 614-112923-114

Gelato 41

Sample Submitted: 11-29-2023; Report Date: 11-30-2023

# Gelato 41 THC-A Hemp

Plant Material: Hemp Flower

#### Chromatogram



### Cannabinoid Profile



## Cannabinoid Profile by HPLC

0.29%

Delta-9-THC

0.00%

**CBD** 

27.25%

**Total Cannabinoids** 

| Cannabinoid          | % wt  | mg/g   |
|----------------------|-------|--------|
| CBDA                 | 0.098 | 0.98   |
| CBGA                 | 1.247 | 12.47  |
| CBG                  | 0.124 | 1.24   |
| THCVa                | 0.126 | 1.26   |
| Delta-9-THC          | 0.294 | 2.94   |
| THCA                 | 25.36 | 253.63 |
| Total Cannabinoids   | 27.25 | 272.5  |
| Calculated Total THC | 22.54 | 225.37 |
| Calculated CBD Yield | 0.09  | 0.86   |
|                      |       |        |

Calculated Total THC = Delta-9-THC + 0.877 \* THCA Calculated Maximum CBD Yield = CBD + 0.877 \* CBDA

Marin Analytics, LLC

250 Bel Marin Keys Blvd, Suite D4 Novat