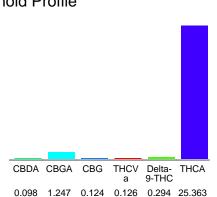

### Cannabinoid Profile

## Cannabinoid Profile by HPLC

0.29%

Delta-9-THC

0.00%

**CBD** 

27.25%

**Total Cannabinoids** 

| Cannabinoid          | % wt  | mg/g   |
|----------------------|-------|--------|
| CBDA                 | 0.098 | 0.98   |
| CBGA                 | 1.247 | 12.47  |
| CBG                  | 0.124 | 1.24   |
| THCVa                | 0.126 | 1.26   |
| Delta-9-THC          | 0.294 | 2.94   |
| THCA                 | 25.36 | 253.63 |
| Total Cannabinoids   | 27.25 | 272.5  |
| Calculated Total THC | 22.54 | 225.37 |
| Calculated CBD Yield | 0.09  | 0.86   |
|                      |       |        |