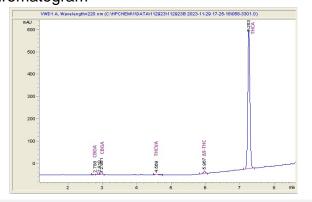

# **IJS Farm**

# Sample 614-112923-134

Gelato 45

Sample Submitted: 11-29-2023; Report Date: 11-30-2023

# Gelato 45 THC-A Hemp

Plant Material: Hemp Flower

#### Chromatogram



#### Cannabinoid Profile



## Cannabinoid Profile by HPLC

0.29%

Delta-9-THC

0.00%

**CBD** 

| Cannabinoid          | % wt  | mg/g   |
|----------------------|-------|--------|
| CBDA                 | 0.041 | 0.41   |
| CBGA                 | 0.378 | 3.78   |
| THCVa                | 0.084 | 0.84   |
| Delta-9-THC          | 0.293 | 2.93   |
| THCA                 | 22.0  | 220.03 |
| Total Cannabinoids   | 22.80 | 228.0  |
| Calculated Total THC | 19.59 | 195.90 |
| Calculated CBD Yield | 0.04  | 0.36   |

Calculated Total THC = Delta-9-THC + 0.877 \* THCA Calculated Maximum CBD Yield = CBD + 0.877 \* CBDA

22.80%

**Total Cannabinoids** 

### Marin Analytics, LLC

250 Bel Marin Keys Blvd, Suite D4 Novato, CA 94949

833-321-TEST / info@marinanalytics.com



Mike Clemmons Lab Manage