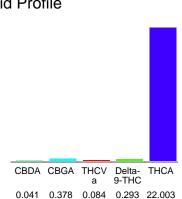

#### Cannabinoid Profile

## Cannabinoid Profile by HPLC

0.29%

Delta-9-THC

0.00%

**CBD** 

| Cannabinoid          | % wt  | mg/g   |
|----------------------|-------|--------|
| CBDA                 | 0.041 | 0.41   |
| CBGA                 | 0.378 | 3.78   |
| THCVa                | 0.084 | 0.84   |
| Delta-9-THC          | 0.293 | 2.93   |
| THCA                 | 22.0  | 220.03 |
| Total Cannabinoids   | 22.80 | 228.0  |
| Calculated Total THC | 19.59 | 195.90 |
| Calculated CBD Yield | 0.04  | 0.36   |