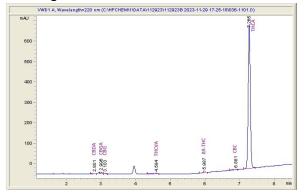

#### Chromatogram

# Cannabinoid Profile CBDA CBGA CBG THCV Delta-CBC THCA

а

9-THC

### Cannabinoid Profile by HPLC

0.29%

Delta-9-THC

0.00%

**CBD** 

23.45%

**Total Cannabinoids** 

| Cannabinoid          | % wt  | mg/g   |
|----------------------|-------|--------|
| CBDA                 | 0.058 | 0.58   |
| CBGA                 | 0.21  | 2.1    |
| CBG                  | 0.089 | 0.89   |
| THCVa                | 0.155 | 1.55   |
| Delta-9-THC          | 0.292 | 2.92   |
| CBC                  | 0.073 | 0.73   |
| THCA                 | 22.58 | 225.76 |
| Total Cannabinoids   | 23.45 | 234.5  |
| Calculated Total THC | 20.09 | 200.91 |
| Calculated CBD Yield | 0.05  | 0.51   |
|                      |       |        |