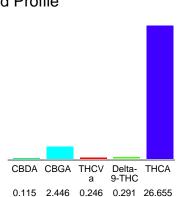

#### Cannabinoid Profile

### Cannabinoid Profile by HPLC

0.29%

Delta-9-THC

0.00%

**CBD** 

| Cannabinoid          | % wt  | mg/g   |
|----------------------|-------|--------|
| CBDA                 | 0.115 | 1.15   |
| CBGA                 | 2.446 | 24.46  |
| THCVa                | 0.246 | 2.46   |
| Delta-9-THC          | 0.291 | 2.91   |
| THCA                 | 26.66 | 266.55 |
| Total Cannabinoids   | 29.75 | 297.5  |
| Calculated Total THC | 23.67 | 236.67 |
| Calculated CBD Yield | 0.10  | 1.01   |
|                      |       |        |