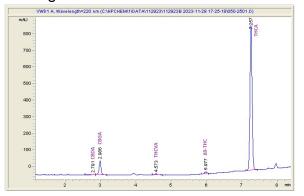

## **IJS Farm**

## Sample 614-112923-126

Lemon Cherry Gelato

Sample Submitted: 11-29-2023; Report Date: 11-29-2023

# Lemon Cherry Gelato THC-A Hemp

Plant Material: Hemp Flower

#### Chromatogram



#### Cannabinoid Profile



### Cannabinoid Profile by HPLC

0.29%

Delta-9-THC

0.00%

**CBD** 

| Cannabinoid          | % wt  | mg/g   |
|----------------------|-------|--------|
| CBDA                 | 0.115 | 1.15   |
| CBGA                 | 2.446 | 24.46  |
| THCVa                | 0.246 | 2.46   |
| Delta-9-THC          | 0.291 | 2.91   |
| THCA                 | 26.66 | 266.55 |
| Total Cannabinoids   | 29.75 | 297.5  |
| Calculated Total THC | 23.67 | 236.67 |
| Calculated CBD Yield | 0.10  | 1.01   |
|                      |       |        |

Calculated Total THC = Delta-9-THC + 0.877 \* THCA
Calculated Maximum CBD Yield = CBD + 0.877 \* CBDA

29.75%

**Total Cannabinoids** 

## Marin Analytics, LLC

250 Bel Marin Keys Blvd, Suite D4 Novato, CA 94949

833-321-TEST / info@mari