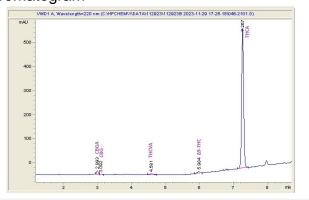

## **IJS Farm**

## Sample 614-112923-122

Lemon Cherry

Sample Submitted: 11-29-2023; Report Date: 11-30-2023

# Lemon Cherry THC-A Hemp

Plant Material: Hemp Flower

#### Chromatogram



#### Cannabinoid Profile



### Cannabinoid Profile by HPLC

0.29%

Delta-9-THC

0.00%

**CBD** 

| Cannabinoid          | % wt  | mg/g   |
|----------------------|-------|--------|
| CBGA                 | 0.426 | 4.26   |
| CBG                  | 0.06  | 0.6    |
| THCVa                | 0.158 | 1.58   |
| Delta-9-THC          | 0.294 | 2.94   |
| THCA                 | 21.7  | 217.0  |
| Total Cannabinoids   | 22.64 | 226.4  |
| Calculated Total THC | 19.32 | 193.25 |
| Calculated CBD Yield | 0.00  | 0.00   |

Calculated Total THC = Delta-9-THC + 0.877 \* THCA Calculated Maximum CBD Yield = CBD + 0.877 \* CBDA

22.64%

**Total Cannabinoids** 

## Marin Analytics, LLC

250 Bel Marin Keys Blvd, Suite D4 Novato, CA 94949

833-321-TEST / info@marinanalytics.com



**Mike Clemmons** Lab Ma