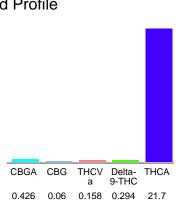

#### Cannabinoid Profile

### Cannabinoid Profile by HPLC

0.29%

Delta-9-THC

0.00%

**CBD** 

| Cannabinoid          | % wt  | mg/g   |
|----------------------|-------|--------|
| CBGA                 | 0.426 | 4.26   |
| CBG                  | 0.06  | 0.6    |
| THCVa                | 0.158 | 1.58   |
| Delta-9-THC          | 0.294 | 2.94   |
| THCA                 | 21.7  | 217.0  |
| Total Cannabinoids   | 22.64 | 226.4  |
| Calculated Total THC | 19.32 | 193.25 |
| Calculated CBD Yield | 0.00  | 0.00   |