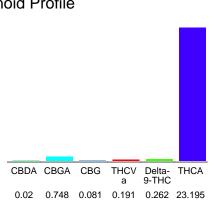

#### Cannabinoid Profile

## Cannabinoid Profile by HPLC

0.26%

Delta-9-THC

0.00%

CBD

24.50%

**Total Cannabinoids** 

| Cannabinoid          | % wt  | mg/g   |
|----------------------|-------|--------|
| CBDA                 | 0.02  | 0.2    |
| CBGA                 | 0.748 | 7.48   |
| CBG                  | 0.081 | 0.81   |
| THCVa                | 0.191 | 1.91   |
| Delta-9-THC          | 0.262 | 2.62   |
| THCA                 | 23.2  | 231.95 |
| Total Cannabinoids   | 24.50 | 245.0  |
| Calculated Total THC | 20.60 | 206.04 |
| Calculated CBD Yield | 0.02  | 0.18   |
|                      |       |        |