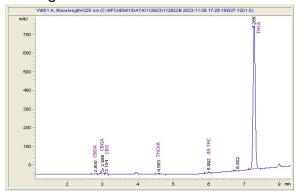

## **IJS Farm**

# Sample 614-112923-113

San Fernando OG

Sample Submitted: 11-29-2023; Report Date: 11-30-2023

# San Fernando OG THC-A Hemp

Plant Material: Hemp Flower

#### Chromatogram



#### Cannabinoid Profile



## Cannabinoid Profile by HPLC

0.26%

Delta-9-THC

0.00%

CBD

24.50%

**Total Cannabinoids** 

| Cannabinoid          | % wt  | mg/g   |
|----------------------|-------|--------|
| CBDA                 | 0.02  | 0.2    |
| CBGA                 | 0.748 | 7.48   |
| CBG                  | 0.081 | 0.81   |
| THCVa                | 0.191 | 1.91   |
| Delta-9-THC          | 0.262 | 2.62   |
| THCA                 | 23.2  | 231.95 |
| Total Cannabinoids   | 24.50 | 245.0  |
| Calculated Total THC | 20.60 | 206.04 |
| Calculated CBD Yield | 0.02  | 0.18   |
|                      |       |        |

Calculated Total THC = Delta-9-THC + 0.877 \* THCA Calculated Maximum CBD Yield = CBD + 0.877 \* CBDA

Marin Analytics, LLC 250 Bel Marin Keys Blvd, Suite D4 Novato, CA