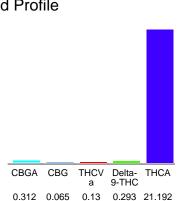

#### Cannabinoid Profile

## Cannabinoid Profile by HPLC

0.29%

Delta-9-THC

0.00%

CBD

| Cannabinoid          | % wt  | mg/g   |
|----------------------|-------|--------|
| CBGA                 | 0.312 | 3.12   |
| CBG                  | 0.065 | 0.65   |
| THCVa                | 0.13  | 1.3    |
| Delta-9-THC          | 0.293 | 2.93   |
| THCA                 | 21.19 | 211.92 |
| Total Cannabinoids   | 21.99 | 219.9  |
| Calculated Total THC | 18.88 | 188.78 |
| Calculated CBD Yield | 0.00  | 0.00   |