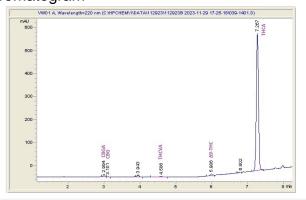

## **IJS Farm**

## Sample 614-112923-115

Wedding Cake

Sample Submitted: 11-29-2023; Report Date: 11-30-2023

# Wedding Cake THC-A Hemp

Plant Material: Hemp Flower

### Chromatogram



#### Cannabinoid Profile



## Cannabinoid Profile by HPLC

0.29%

Delta-9-THC

0.00%

CBD

| Cannabinoid          | % wt  | mg/g   |
|----------------------|-------|--------|
| CBGA                 | 0.312 | 3.12   |
| CBG                  | 0.065 | 0.65   |
| THCVa                | 0.13  | 1.3    |
| Delta-9-THC          | 0.293 | 2.93   |
| THCA                 | 21.19 | 211.92 |
| Total Cannabinoids   | 21.99 | 219.9  |
| Calculated Total THC | 18.88 | 188.78 |
| Calculated CBD Yield | 0.00  | 0.00   |

Calculated Total THC = Delta-9-THC + 0.877 \* THCA Calculated Maximum CBD Yield = CBD + 0.877 \* CBDA

21.99%

**Total Cannabinoids** 

## Marin Analytics, LLC

250 Bel Marin Keys Blvd, Suite D4 Novato, CA 94949

833-321-TEST / info@marinanalytics.com



Mike Clemmons Lab Manager

Thi