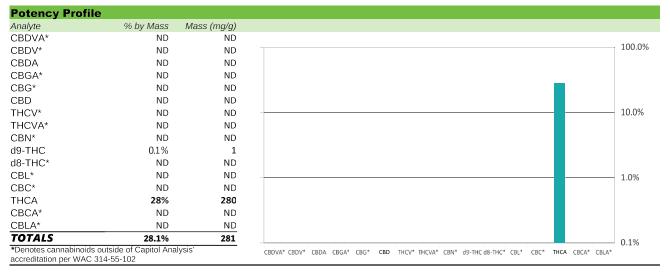

Completed:

03/04/2024 03/07/2024

| 0.1%      | n/a       | n/a                | 28%        |
|-----------|-----------|--------------------|------------|
| Total THC | Total CBD | I-502 Cannabinoids | Total THCA |

Total THC = THCa \* 0.877 + Δ9-THC, Total CBD = CBDa \* 0.877 + CBD, I-502 Cannabinoids = Total THC + Total CBD, Total Cannabinoids = Sum of all quantifiable cannabinoids listed.

Comments: None.

IHE = Insect fragment, Hair or Excreta; LOQ = Limit of Quantitation, LOD = Limit of Detection, ND = Not Detected, N/A = Not Applicable, MDL = Minimum Detection Level, MRL = Mandatory Reporting Limit, Trace = <LOQ or <MRL but >LOD or >MDL