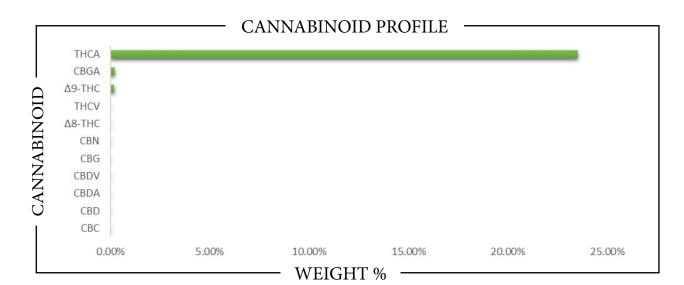

SAMPLE NAME: APPLE FRITTER

| THCA     | TOTAL CBD | TOTAL CANNABINOIDS |
|----------|-----------|--------------------|
| 23.533 % | ND        | 23.921 %           |

| CANNABINOID                                                                        | WEIGHT %                 | MG/G                     |
|------------------------------------------------------------------------------------|--------------------------|--------------------------|
| CBC —                                                                              | ND                       | → ND                     |
| CBD —                                                                              | ND                       | → ND                     |
| CBDA —                                                                             | → ND —                   | → ND                     |
| CBDV —                                                                             | → ND —                   | → ND                     |
| CBG —                                                                              | → ND —                   | → ND                     |
| CBGA —                                                                             | 0.2111                   | 2.111                    |
| CBN —                                                                              | → ND —                   | → ND                     |
| Δ8-THC —                                                                           | → ND —                   | → ND                     |
| Δ9-THC <b>—</b>                                                                    | 0.1768 —                 | 1.768                    |
| THCA —                                                                             | <b>23.533</b>            | 235.33                   |
| THCV —                                                                             | → ND —                   | → ND                     |
| Total CBD —                                                                        | → ND —                   | → ND                     |
| Total CBG —                                                                        | <b>→</b> 0.1852 <b>—</b> | 1.852                    |
| Total THC —                                                                        | 20.815                   | 208.15                   |
| Analysis Method: TP-POT-05                                                         | Prepared By: BRB         | Analyzed By: BRB         |
| By HPLC-VWD<br>Total THC = $(0.877 \times THCA) + \Delta 9$ -THC                   | Prep Date: 3/21/2025     | Analysis Date: 3/21/2025 |
| Total CBD = $(0.877 \times CBDA) + CBD$<br>Total CBG = $(0.877 \times CBGA) + CBG$ | Batch ID: MAR2125A-POT   |                          |