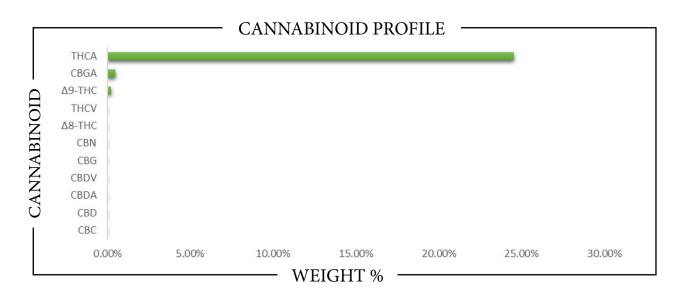

| CANNABINOID                                                                                                                                              | WE           | EIGHT %                          |                                | MG/G             |
|----------------------------------------------------------------------------------------------------------------------------------------------------------|--------------|----------------------------------|--------------------------------|------------------|
| СВС —                                                                                                                                                    | <b>→</b>     | ND                               |                                | ND               |
| CBD —                                                                                                                                                    | <b>→</b>     | ND                               | <b>→</b>                       | ND               |
| CBDA —                                                                                                                                                   | <b></b>      | ND                               | <b>→</b>                       | ND               |
| CBDV —                                                                                                                                                   | <b>→</b>     | ND                               | <b></b>                        | ND               |
| CBG —                                                                                                                                                    | <b>&gt;</b>  | ND                               |                                | ND               |
| CBGA —                                                                                                                                                   |              | 0.4666                           | <b>&gt;</b>                    | 4.666            |
| CBN —                                                                                                                                                    |              | ND                               |                                | ND               |
| Δ8-THC <b>—</b>                                                                                                                                          |              | ND                               | <del>`</del>                   | ND               |
| Δ9-THC —                                                                                                                                                 |              | 0.2136 —                         |                                | 2.136            |
| THCA —                                                                                                                                                   |              | 24.541 —                         |                                | 245.41           |
| THCV —                                                                                                                                                   | <del>`</del> | ND                               |                                | ND               |
|                                                                                                                                                          |              |                                  |                                |                  |
| Total CBD —                                                                                                                                              | <b>→</b>     | ND                               | <b>→</b>                       | ND               |
| Total CBG —                                                                                                                                              | <b>→</b>     | 0.4092 —                         | <b>→</b>                       | 4.092            |
| Total THC —                                                                                                                                              | _            | 21.736                           | <b>→</b>                       | 217.36           |
| Analysis Method: TP-POT-05<br>By HPLC-VWD<br>Total THC = (0.877 x THCA) + Δ9-THC<br>Total CBD = (0.877 x CBDA) + CBD<br>Total CBG = (0.877 x CBGA) + CBG | Prep Date:   | BRB<br>4/21/2025<br>APR2125A-POT | Analyzed By:<br>Analysis Date: | BRB<br>4/21/2025 |