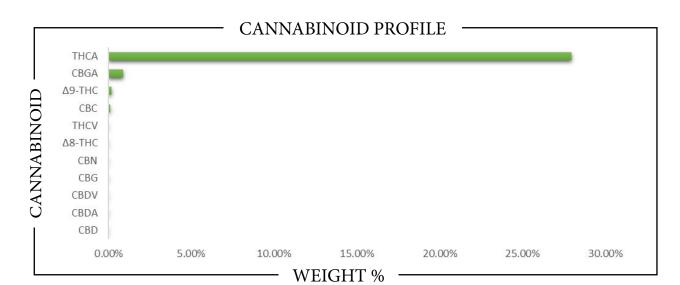

## CERTIFICATE of ANALYSIS

REPORT PREPARED FOR: IJS FARM

**KMS AG Consulting** 

PROJECT# 25008563 LAB ID 55021397 RECEIVED DATE 4/21/2025 **REPORT DATE 4/22/2025** 

SAMPLE NAME: YODA'S BREATH

| THCA     | TOTAL CBD | TOTAL CANNABINOIDS |
|----------|-----------|--------------------|
| 27.947 % | ND        | 29.162 %           |

**CANNABINOID WEIGHT** % MG/G 0.1189 1.189 **CBC** ND ND **CBD** ND ND **CBDA** ND ND **CBDV** ND ND **CBG** 0.8955 8.955 **CBGA** ND ND **CBN** Δ8-ΤΗС ND ND Δ9-ΤΗС 0.2003 2.003 **THCA** 27.947 279.47 THCV ND ND ND ND Total CBD Total CBG 0.7854 7.854 Total THC 24.710 247.10 BRB BRB Analysis Method: TP-POT-05 Prepared By: Analyzed By: By HPLC-VWD Analysis Date: 4/21/2025 4/21/2025 Prep Date: Total THC =  $(0.877 \times \text{THCA}) + \Delta 9$ -THC Total CBD =  $(0.877 \times \text{CBDA}) + \text{CBD}$ Total CBG =  $(0.877 \times \text{CBGA}) + \text{CBG}$ 